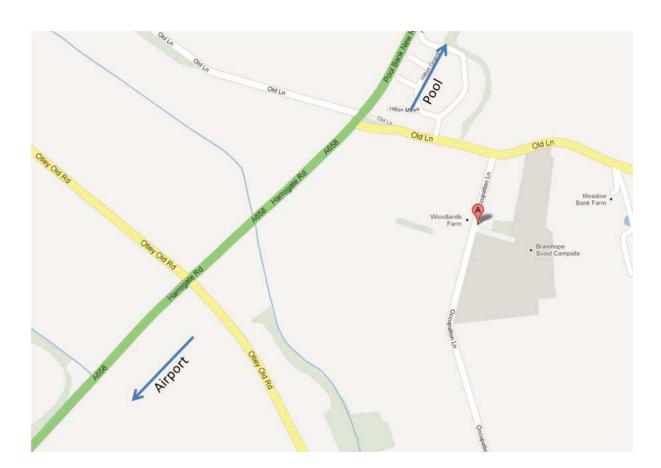

## **Directions (from Scout Hut)**

Turn right on to the main road heading towards JCT600 roundabout

At the roundabout take 1st exit heading towards the airport

At the end of the road, turn left, onto Harrogate Road

When you reach the crossroads by Murgatroyds, continue straight on, still heading towards the airport

At the roundabout after the tunnel, take 2<sup>nd</sup> exit and head towards pool

At the crossroads (left for Otley right for Cookridge), continue straight ahead and then take first right turn, heading toward Bramhope.

Once you have taken the right turn follow road till you see occupation lane on the right, take this turn

Once on occupation lane you will see the activity centre on your left

Turn left on to the site and you will see a car park were a leader will be to meet you